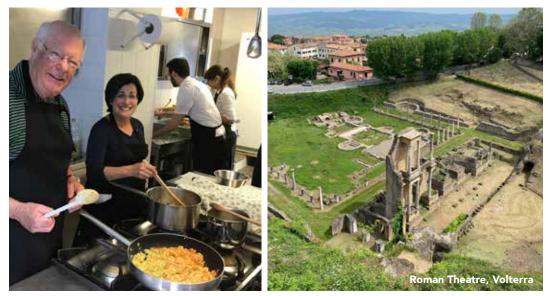

Settle in for seven nights at the luxurious hillside Castello La Leccia in Castellina, featuring deluxe accommodations and exceptional views of the lush, rolling Tuscan landscape.

Each invigorating day is enriched by historical site visits, cultural activities and interactions, memorable cuisine, and festive wine tastings. Admire the Etruscan ruins and Roman center at Volterra before visiting charming San Gimignano—the Town of Fine Towers—which is completely encircled by medieval walls. Enjoy a stroll through spectacular Siena—a UNESCO World Heritage Site—with its well-preserved cityscape, celebrated Duomo, and bustling Piazza del Campo. And learn the secrets of preparing traditional Tuscan food side-by-side with chefs from Castello La Leccia.

Day 6: Volterra / San Gimignano (B,D) Panoramic Volterra city tour, San Gimignano tower exploration, visit award-winning Gelateria Dondoli Overnight: Castello La Leccia

Day 7: Monteriggioni / Castellina in Chianti / Gaiole (B,L,D) Walled medieval village visit, Abbadia a Isola, vineyard excursion with cooking class and dinner Overnight: Castello La Leccia